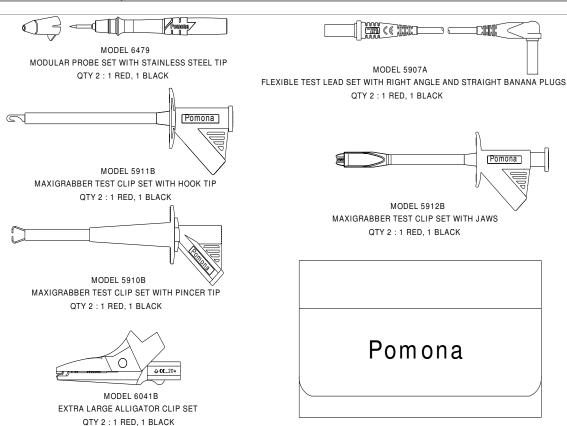

### Model 5904A Deluxe Electrical DMM Test Lead Kit

FOUR-FOLD NYLON POUCH

# For data sheets / specifications of the kit individual components, visit the Pomona web site at: <u>www.pomonaelectronics.com</u>

#### FEATURES:

- Test leads with a right angle banana plug are ideal for use with hand held digital multimeter.
- Flexible test leads feature high strand count silicone wire for extreme flexibility and high temperature resistance.
- Wear indication with double insulated (dual extruded) silicone leads shows white inner layer for increased safety.
- Banana plugs are molded directly to the wire for superior pull strength.
- A modular probe design allows probes, alligators and grabbers to fit directly onto the test leads for testing versatility.
- Test accessories conveniently store in the four-fold nylon pouch.
- Compatible with most multimeters that accepts safety style sheath banana plugs.
- CE Compliant; complies with IEC 61010-031 standard for hand held accessories.