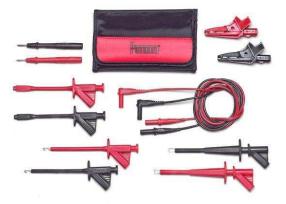

### Model 5904A Deluxe Electrical DMM Test Lead Kit

FOUR-FOLD NYLON POUCH

#### FEATURES:

- Test leads with a right angle banana plug are ideal for use with hand held digital multimeter.
- Flexible test leads feature high strand count silicone wire for extreme flexibility and high temperature resistance.
- Wear indication with double insulated (dual extruded) silicone leads shows white inner layer for increased safety.
- Banana plugs are molded directly to the wire for superior pull strength.
- A modular probe design allows probes, alligators and grabbers to fit directly onto the test leads for testing versatility.
- Test accessories conveniently store in the four-fold nylon pouch.
- Compatible with most multimeters that accepts safety style sheath banana plugs.
- CE Compliant; complies with IEC 61010-031 standard for hand held accessories.